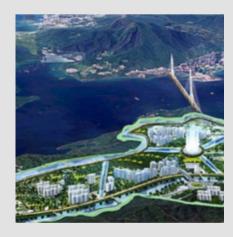

## **Development of Plover Cove New Town**

The Plover Cove Reservoir has an area of about 1200 hectares. Based on a plot ratio of 2, it is estimated that the reclaimed land can provide 300,000 flats of 650 sq. ft., plus 65 million sq. ft. for non-domestic use. The total land value can be up to \$775 billion, assuming average land price at \$3,000 per sq. ft. This amount would be sufficient to build all the necessary rails, highways, cross-sea tunnel, as well as site formation works and infrastructure construction.

Unexpectedly, this proposal has led to a series of debate on water supply strategy in Hong Kong. Is transformation of the Plover Cove Reservoir fatal to water supply in HK? Speaker will go through the question from different angles in this industrial spotlight.