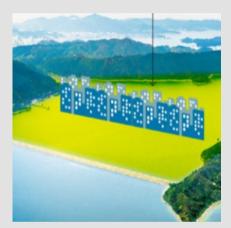

## **Development of Plover Cove New Town**

The Plover Cove Reservoir has an area of about 1200 hectares. Based on a plot ratio of 2, it is estimated that the reclaimed land can provide 300,000 flats of 650 sq. ft., plus 65 million sq. ft. for non-domestic use. The total land value can be up to \$775 billion, assuming average land price at \$3,000 per sq. ft. This amount would be sufficient to build all the necessary rails, highways, cross-sea tunnel, as well as site formation works and infrastructure construction.

Unexpectedly, this proposal has led to a series of debate on water supply strategy in Hong Kong. Is transformation of the Plover Cove Reservoir fatal to water supply in HK? Speaker will go through the question from different angles in this industrial spotlight.